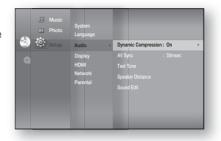

AUDIO SETUF

# Audio setup

## SETTING UP THE SPEAKER OPTIONS

#### Setting the Speaker Distance

If the speakers cannot be placed at equal distances from the listening position, you can adjust the delay time of the audio signals from the front, subwoofer, center, surround speakers.

- 1. With the unit in Stop mode, press the MENU button.
- Press the ▲▼ ◄► buttons to select Setup, then press the ENTER or ► button.
- Press the ▲▼ buttons to select Audio, then press the ENTER or ► button.
  - Audio setup menu will be displayed.
- Press the ▲▼ buttons to select Speaker Distance, then press the ENTER or ► button.
- Press the ▲▼ buttons to select the desired Speaker, then press the ◀► buttons to set the Speaker Distance.
  - You can set the Speaker Distance between 1ft(0.3m) and 30ft(9m).
- 6. When done, use the ▲▼ ◀► buttons to select Save, then press the ENTER button.